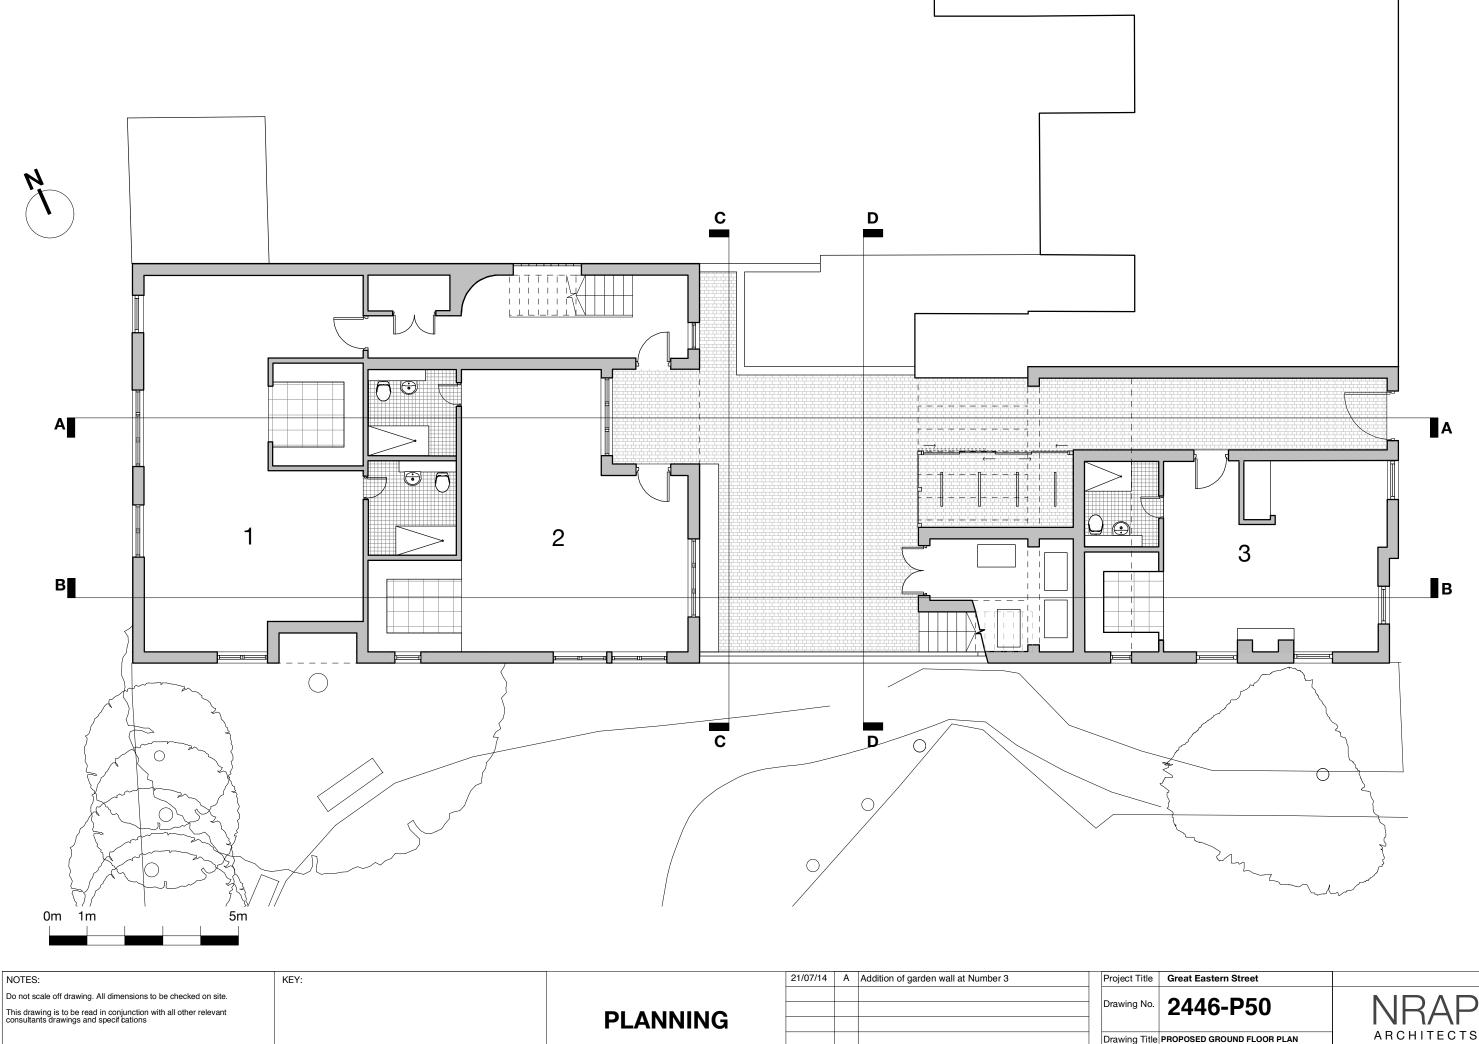

This drawing is to be read in conjunction with all other relevant consultants drawings and specifications

| 21/07/14 | A    | Addition of garden wall at Number 3 |  |
|----------|------|-------------------------------------|--|
|          |      |                                     |  |
|          |      |                                     |  |
|          |      |                                     |  |
|          |      |                                     |  |
|          |      |                                     |  |
| Date     | Rev. | Notes                               |  |

|                                          | Project Title | Great East | ern Street |          |                                                    |
|------------------------------------------|---------------|------------|------------|----------|----------------------------------------------------|
| Drawing No.                              |               | 2446-P50   |            |          | NRAP                                               |
| Drawing Title PROPOSED GROUND FLOOR PLAN |               |            |            |          | ARCHITECTS                                         |
|                                          | Scale         | 1:100      | Status     | PLANNING | 13-15 Covent Garden   Cambridge   CB1 2HS          |
|                                          | Size          | A3         | Date       | JAN 2014 | www.nrap.co.uk   design@nrap.co.uk   01223 464 455 |